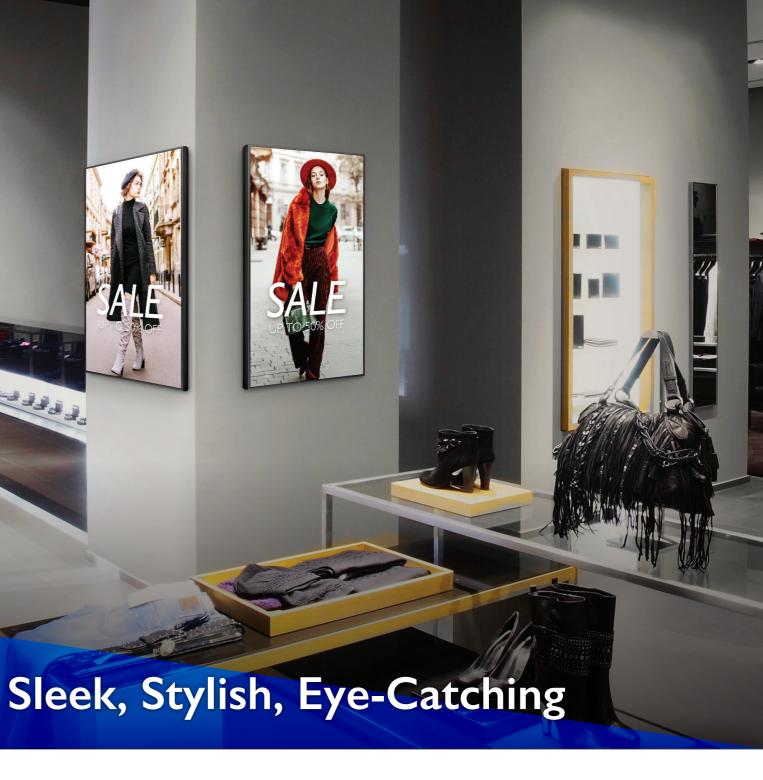

----

AUO UHD Super Slim Signage is perfect digital displays for small or large retail business. The super slim 25mm design in depth can dress up commercial interiors without compromising the functionality. Combining a zero-gap wall mount, AUO UHD Super Slim Signage is perfect for ADA concerns and space conscious installations. Featuring stunning 4K UHD resolution, AUO Super Slim Signage delivers eye-catching image to attract shoppers and potential consumers.

# Vivid Slimline Enhances the Space

This super slim, stylish display is a scant 25mm in depth and can dress up commercial interiors without compromising the functionality. Featuring a zero-gap wall mount that is included for quick and simple installation, the UHD Super Slim is perfect for ADA concerns and space conscious installation.