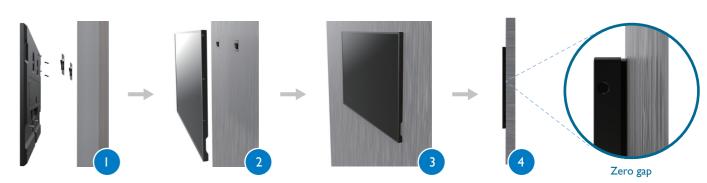

# Vivid Slimline Enhances the Space

This super slim, stylish display is a scant 25mm in depth and can dress up commercial interiors without compromising the functionality. Featuring a zero-gap wall mount that is included for quick and simple installation, the UHD Super Slim is perfect for ADA concerns and space conscious installation.

# Zero-Gap Wall Mount