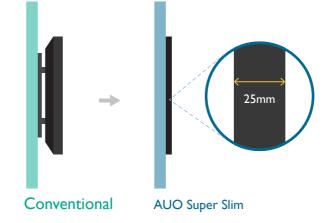

----

AUO UHD Super Slim Signage is perfect digital displays for small or large retail business. The super slim 25mm design in depth can dress up commercial interiors without compromising the functionality. Combining a zero-gap wall mount, AUO UHD Super Slim Signage is perfect for ADA concerns and space conscious installations. Featuring stunning 4K UHD resolution, AUO Super Slim Signage delivers eye-catching image to attract shoppers and potential consumers.

# Vivid Slimline Enhances the Space

This super slim, stylish display is a scant 25mm in depth and can dress up commercial interiors without compromising the functionality. Featuring a zero-gap wall mount that is included for quick and simple installation, the UHD Super Slim is perfect for ADA concerns and space conscious installation.