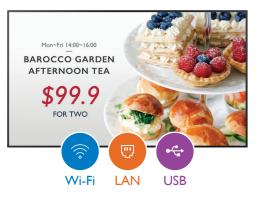

### Hassle-Free Content Management and Deployment

Complete with embedded Android operating system, the content management of AUO UHD Super Slim Signage is easy and convenient via WiFi or LAN. With USB plug-and-play function, it allows content files to be deployed in seconds. A built-in central IR remote control is available for simple operation.