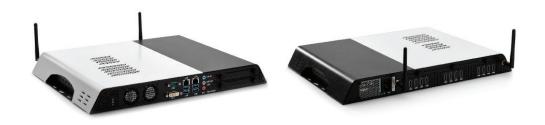

## **Specifications**

| Product Class         | Multi-Headed                                                         |
|-----------------------|----------------------------------------------------------------------|
| Usage                 | Video Wall. 12 output player with built-in EDID emulation            |
| Processor             | Intel Core i7-4770S@3.10GHz                                          |
| Video Output          | 6 x DP                                                               |
| Maximum Resolution    | 7680 × 3240                                                          |
| No. of 1080p Channels | 6                                                                    |
| RAM                   | 32GB DDR3                                                            |
| Hard Drive            | 256GB SSD                                                            |
| Nominal Power         | 120w                                                                 |
| Maximum Power         | 150w                                                                 |
| Power Adapter         | No Adapter, uses 250W PSU                                            |
| Front Panel           | I2 x HDMI                                                            |
| Back Panel            | I x DVI I x Serial 4 x USB3.0 2 x Ethernet 3 x Audio jacks Power nob |
| Warranty              | 3 and 5 year Warranty                                                |
| Fanless               | No                                                                   |
| Touch                 | No                                                                   |
| 4k/30hz               | Yes                                                                  |
| 4k/60hz               | Yes                                                                  |
| Option Cards          | No                                                                   |
| WiFi                  | Built-in                                                             |

## **Dimensions**

| Length x Depth x Height | 16.5 × 12.5 × 2 |
|-------------------------|-----------------|
| Weight                  | 11.9 lb         |
| Color                   | White and Black |